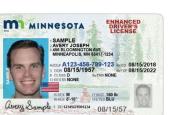

# ENHANCED DRIVER'S LICENSE OR ID CARD

- Can be used for domestic air travel and to access federal facilities now.
- Will continue to be acceptable forms of identification for federal purposes even after REAL IDcompliant cards become available.
- Can be used as U.S. border crossing documents.
- Only issued to U.S. citizens.
- Valid for identification purposes.
- Valid for lawful driving privileges.
- Cost: driver's license \$40.25 / ID card \$34.25.