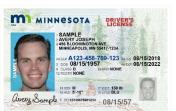

to U.S. citizens.
- Valid for identification purposes.
- Valid for lawful driving privileges.
- Cost: driver's license \$40.25 / ID card \$34.25.

## REAL ID COMPLIANT DRIVER'S LICENSE OR ID CARD

- Minnesotans can apply for a REAL ID-compliant card Oct. 1, 2018.
- When available, REAL ID driver's licenses or ID cards can be used for domestic air travel and to access federal facilities such as military bases and nuclear power plants.
- Issued to both U.S. and non-U.S. citizens.
- Cannot be used as border crossing documents.
- Valid for identification purposes.
- Valid for lawful driving privileges.
- Cost: driver's license \$25.25 / ID card \$19.25.

**MORE INFORMATION AT WWW.DPS.MN.GOV** 





## **REAL ID**Available after Oct. 1, 2018



#### **Enhanced Card**



#### Standard MN Card



#### **Passport Card**

**Passport Book** 



| PASSPORT                    |
|-----------------------------|
|                             |
| United States<br>of America |

|                                                          | Driver's License                    | Identification<br>Card | Driver's<br>License                 | Identification<br>Card           | Driver's License                 | Identification<br>Card           |     |     |
|----------------------------------------------------------|-------------------------------------|------------------------|-------------------------------------|----------------------------------|----------------------------------|----------------------------------|-----|-----|
| Age Requirement                                          | Must