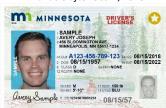

## STANDARD DRIVER'S LICENSE OR ID CARD

- Should be acceptable for domestic air travel and to access federal facilities now until October 2020.
- After Oct. 2020, these won't be acceptable forms of identification for domestic air travel or federal use.
- They will remain valid for identification purposes and lawful driving privileges. Cost: driver's license \$25.25 / ID card \$19.25.