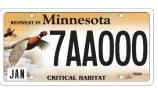

## **Critical Habitat (DNR/Conservation)**

Minnesota Statute 168.1296

Plate Fees: \$15.50 for initial & replacement plates.

**Qualified vehicles:** Passenger class or recreational vehicles. The passenger class version of this plate is available same-day at offices that offer license plate services, as inventory allows. Plates with asterisks (\*) cannot be ordered online.

Required contribution: \$30 minimum annually.

Fund recipient: Minnesota Critical Habitat private sector matching account

Personalized Character Limit: Standard – 6, Disability – 4, Weighted – 5, Weighted Disability – 3

#### Design & sample image

Angler

**Lady Slipper** 

**Pheasant** 

**Buck** 

Loon

**Pollinator** 

Chickadee