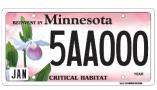

## **Critical Habitat (DNR/Conservation)**

Minnesota Statute 168.1296

Plate Fees: \$15.50 for initial & replacement plates.

**Qualified vehicles:** Passenger class or recreational vehicles. The passenger class version of this plate is available same-day at offices that offer license plate services, as inventory allows. Plates with asterisks (\*) cannot be ordered online.

Required contribution: \$30 minimum annually.

Fund recipient: Minnesota Critical Habitat private sector matching account

Personalized Character Limit: Standard – 6, Disability – 4, Weighted – 5, Weighted Disability – 3

#### Design & sample image

Angler

**Lady Slipper** 

**Pheasant** 

**Buck** 

Loon

**Pollinator** 

Chickadee