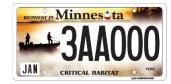

## **Critical Habitat (DNR/Conservation)**

Minnesota Statute 168.1296

Plate Fees: \$15.50 for initial & replacement plates.

**Qualified vehicles:** Passenger class or recreational vehicles. The passenger class version of this plate is available same-day at offices that offer license plate services, as inventory allows. Plates with asterisks (\*) cannot be ordered online.

Required contribution: \$30 minimum annually.

Fund recipient: Minnesota Critical Habitat private sector matching account

Personalized Character Limit: Standard – 6, Disability – 4, Weighted – 5, Weighted Disability – 3

#### Design & sample image

Angler

**Lady Slipper** 

**Pheasant** 

**Buck** 

Loon

**Pollinator** 

Chickadee