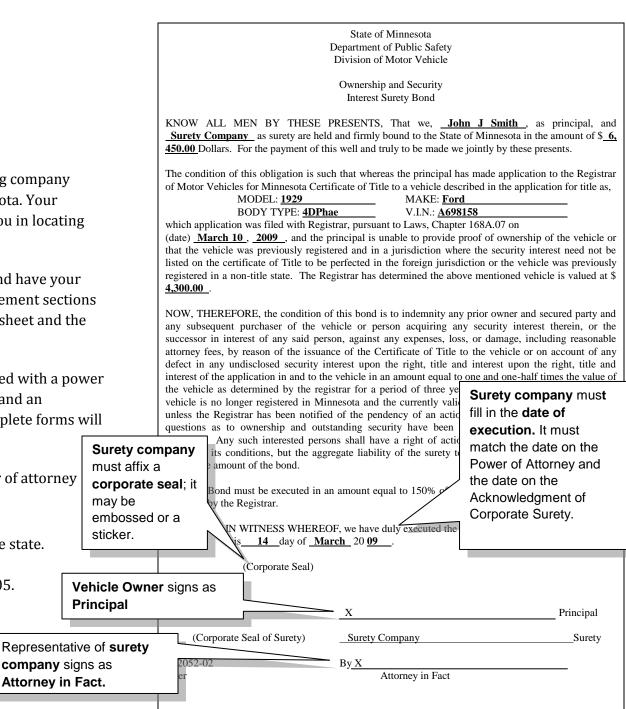

## BONDS

August 2012

- The bond must be obtained through a bonding company licensed to do business in the State of Minnesota. Your insurance company may be of assistance to you in locating such a bonding company.
- Vehicle Owner. You must sign as principal and have your signature notarized in one of the acknowledgement sections on page two. Please provide this information sheet and the bond form to your surety company.
- **Surety Company**. This form must be submitted with a power of attorney for your company representative and an acknowledgement of corporate surety. Incomplete forms will be returned to the vehicle owner.
- **Submit** the completed bond (PS2052), power of attorney and acknowledgement of corporate surety to:
  - In person. Visit one of more than 150 deputy registrar offices throughout the state. For office location go to dvs.dps.mn.gov or call (651) 297-2005.
  - By mail. Send all documents to: Driver and Vehicle Services Attn: Bonds
     445 Minnesota Street, Suite 185 St. Paul, MN 55101-1185